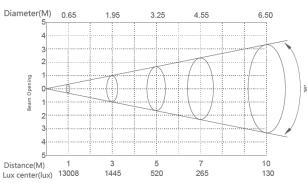

## **Photometrics**

#### **Optical System**

| Lamp Source       | 7X40W (RGBW)                                                                 |
|-------------------|------------------------------------------------------------------------------|
| Angle             | Beam angle 4.5°-36° Field angle 9°-52°                                       |
| Electric Specs    |                                                                              |
| Voltage           | 100-240V AC, 50/60 Hz                                                        |
| Max Power         | 300W                                                                         |
| Driver Current    | 2.5A                                                                         |
| Power Connection  | Anti-loose power socket in and out                                           |
| Signal socket     | 3 pin in and out, 5 pin in and out, Art-net                                  |
| Control System    |                                                                              |
| Pan/tilt rotation | 540°/ 270° (8-16bit)                                                         |
| Dimmer            | 0-100% 16Bit                                                                 |
| Cooling           | Forced Convection                                                            |
| Control           | DMX512, RDM, ARTNET                                                          |
| Display           | On board Control, custom Mode , 0-25Hz Strobe                                |
| Dimming           | 0-100% 16Bit                                                                 |
| Con Personality   | HSIC (13CHS), PERSON1(13CHS),<br>PERSON2 (21CH), PIXEL(37CHS),<br>CMY (15CH) |
| Special           | Pan/Tilt movement blackout, user-selectable                                  |