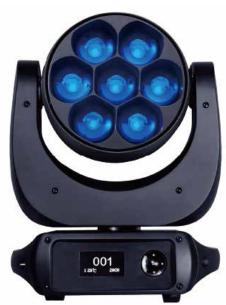

# PLUTO 2000 MOVING HEAD WASH

## LEDMOV530

The Pluto 2000 wash moving head is the new generation of wash lights! Each of the 7x40W RGBW LEDs can be individually controlled. The Pluto 2000 wash has an incredible zoom range of 4.5°-36°, creating tight beams or wide wash effects. The Pluto 2000 wash is ideal for concert touring, rental companies and tv studios.

#### **Optical System**

| Lamp Source       | 7X40W (RGBW)                                                                 |
|-------------------|------------------------------------------------------------------------------|
| Angle             | Beam angle 4.5°-36° Field angle 9°-52°                                       |
| Electric Specs    |                                                                              |
| Voltage           | 100-240V AC, 50/60 Hz                                                        |
| Max Power         | 300W                                                                         |
| Driver Current    | 2.5A                                                                         |
| Power Connection  | Anti-loose power socket in and out                                           |
| Signal socket     | 3 pin in and out, 5 pin in and out, Art-net                                  |
| Control System    |                                                                              |
| Pan/tilt rotation | 540°/ 270° (8-16bit)                                                         |
| Dimmer            | 0-100% 16Bit                                                                 |
| Cooling           | Forced Convection                                                            |
| Control           | DMX512, RDM, ARTNET                                                          |
| Display           | On board Control, custom Mode , 0-25Hz Strobe                                |
| Dimming           | 0-100% 16Bit                                                                 |
| Con Personality   | HSIC (13CHS), PERSON1(13CHS),<br>PERSON2 (21CH), PIXEL(37CHS),<br>CMY (15CH) |
| Special           | Pan/Tilt movement blackout, user-selectable                                  |