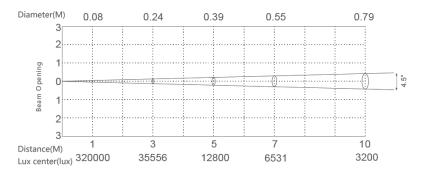

## **Photometrics**

#### **Optical System**

| Lamp Source       | 7X40W (RGBW)                                                                 |
|-------------------|------------------------------------------------------------------------------|
| Angle             | Beam angle 4.5°-36° Field angle 9°-52°                                       |
| Electric Specs    |                                                                              |
| Voltage           | 100-240V AC, 50/60 Hz                                                        |
| Max Power         | 300W                                                                         |
| Driver Current    | 2.5A                                                                         |
| Power Connection  | Anti-loose power socket in and out                                           |
| Signal socket     | 3 pin in and out, 5 pin in and out, Art-net                                  |
| Control System    |                                                                              |
| Pan/tilt rotation | 540°/ 270° (8-16bit)                                                         |
| Dimmer            | 0-100% 16Bit                                                                 |
| Cooling           | Forced Convection                                                            |
| Control           | DMX512, RDM, ARTNET                                                          |
| Display           | On board Control, custom Mode , 0-25Hz Strobe                                |
| Dimming           | 0-100% 16Bit                                                                 |
| Con Personality   | HSIC (13CHS), PERSON1(13CHS),<br>PERSON2 (21CH), PIXEL(37CHS),<br>CMY (15CH) |
| Special           | Pan/Tilt movement blackout, user-selectable                                  |